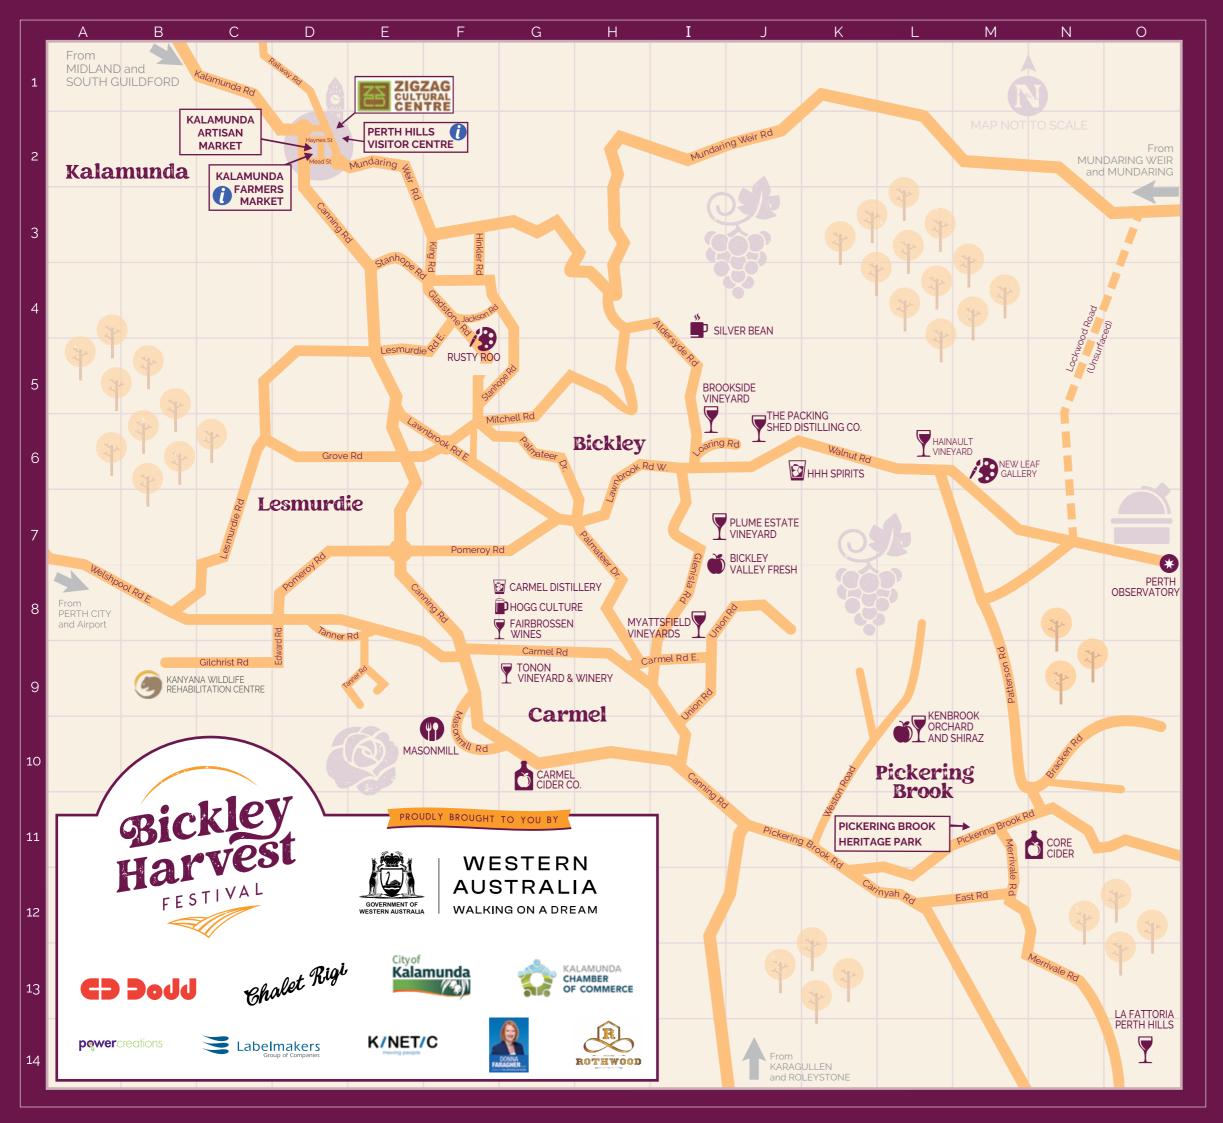

# **Bickley Harvest Festival Venues**

Bickley Valley Fresh (17) 95 Glenisla Rd, Bickley

**Brookside Vineyard (I6)** 5 Loaring Rd, Bickley WA 6076

Carmel Cider Company (G10) 680 Canning Rd, Carmel

Carmel Distillery (G8) Pop-Up @ Fairbrossen: 51 Carmel Road, Carmel

Core Cider (M11) 35 Merrivale Road, Pickering Brook

Fairbrossen Wines (G8) 51 Carmel Road, Carmel

Hainault Vineyard (L6) 255 Walnut Rd, Bickley

HHH Spirits (J6) 90 Walnut Road, Bickley

Hogg Culture Brewing Co. (G8) Pop-Up @ Fairbrossen: 51 Carmel Road, Carmel

Kenbrook Orchard and Shiraz (L10) 50 Weston Road, Pickering Brook

La Fattoria (O14) 211 Merrivale Road, Pickering Brook

Masonmill (F10) 40 Masonmill Rd, Carmel

MyattsField Vineyards (18) Union Rd, Carmel

New Leaf Gallery (M6) 291 Walnut Rd, Bickley

Perth Observatory (O7) 337 Walnut Road, Bickley

Plume Estate Vineyard (17) 91 Glenisla Road, Bickley

Rusty Roo (F4) 85 Gladstone Road, Walliston

The Packing Shed (J6) 19 Loaring Rd, Bickley

Tonon Vineyard & Winery (G9) 44 Carmel Rd, Carmel

# Markets

Kalamunda Artisan Market (D2) Central Kalamunda. Saturday 8:30am – 2:00pm

Kalamunda Farmers Market (D2) Central Kalamunda. Sunday 8am – 12pm